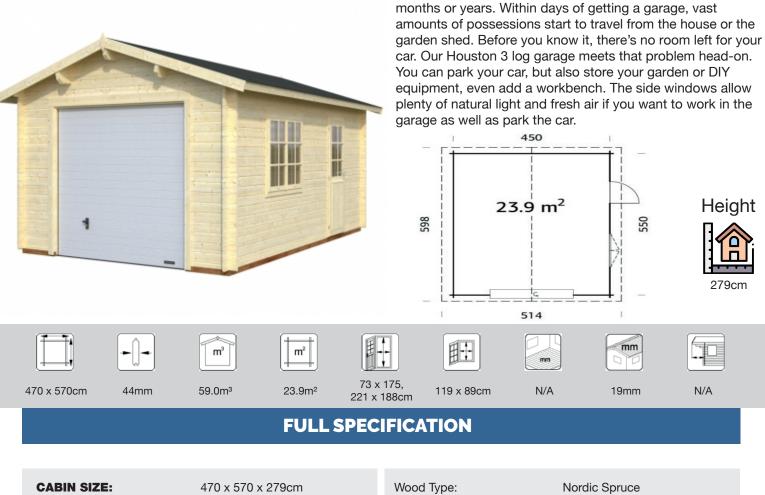

It's amazing just how much clutter you amass over a few

## **HOUSTON 3**

| CABIN SIZE:           | 470 x 570 x 279cm     | Wood Type:                 | Nordic Spruce                 |
|-----------------------|-----------------------|----------------------------|-------------------------------|
| WALL THICKNESS:       | 44mm                  | Chalet Cut:                | Logs (Wind & Rain Protection) |
| VOLUME:               | 59.0m <sup>3</sup>    | Window Type:               | Double Glass                  |
| AREA:                 | 23.9m <sup>2</sup>    | Window / Door Feature:     | Rubber Seals & Silicone       |
| DOOR OPENING:         | 73 x 175, 221 x 188cm | Braces:                    | Wind Braces                   |
| WINDOW OPENING:       | 119 x 89cm            | Roof Boards With:          | Boards With Tongue & Groove   |
| FLOORS BOARDS:        | N/A                   | Guarantee:                 | 5 Years                       |
| ROOF BOARDS:          | 19mm                  | Treated Foundation Joists: | No                            |
| <b>ROOF OVERHANG:</b> | N/A                   | IDEAL FOR:                 | Gym                           |
| UNDER PLANNING:       | No                    |                            |                               |